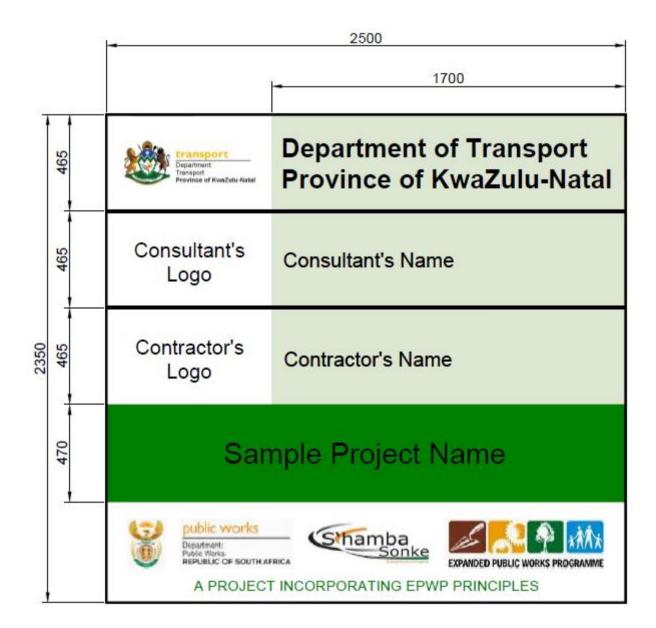

ONTENTS                             | Page |
|------|-------------------------------------------|------|
| C4.1 | LOCALITY PLAN                             | C124 |
| C4.2 | EXAMPLE OF CONTRACT SIGNBOARD DETAILS     | C125 |
| C4.3 | EXISTING SERVICES REPORT                  | C126 |
| C4.4 | CONDITIONS ON SITE: MATERIALS INFORMATION | C127 |
| C4.5 | TRAFFIC INFORMATION                       | C130 |
| C4.6 | ANY OTHER RELEVANT TECHNICAL REPORTS      | C131 |

# C4.1 LOCALITY PLAN



#### C4.2 EXAMPLE OF CONTRACT SIGNBOARD DETAILS

# C4.2.1 CONTRACT SIGNBOARD FOR USE WHEN THE NYS PROGRAMME IS NOT REQUIRED:

Note: The "S'hamba Sonke" logo, as indicated below, shall appear on the signboard for Provincial Road Maintenance Grant (PRMG) contracts only. In all other cases it shall be omitted.



#### C4.3 EXISTING SERVICES REPORT

#### 1. Location of services

The known services on the site include: None

# 2. Liaison with service owners

Immediately after the site has been handed over to the Contractor and prior to the commencement of any construction work on the site, the Contractor shall arrange a meeting with the relevant authorities to establish the exact location of the various services affected (if any), to plan the necessary services relocations (if required) and to obtain contact details for the service owners' technical and emergency staff.

Where services relocations are required, the Contractor shall arrange regular planning meetings with the service owners until such time as the services have been relocated and commissioned and the existing services uplifted and rem