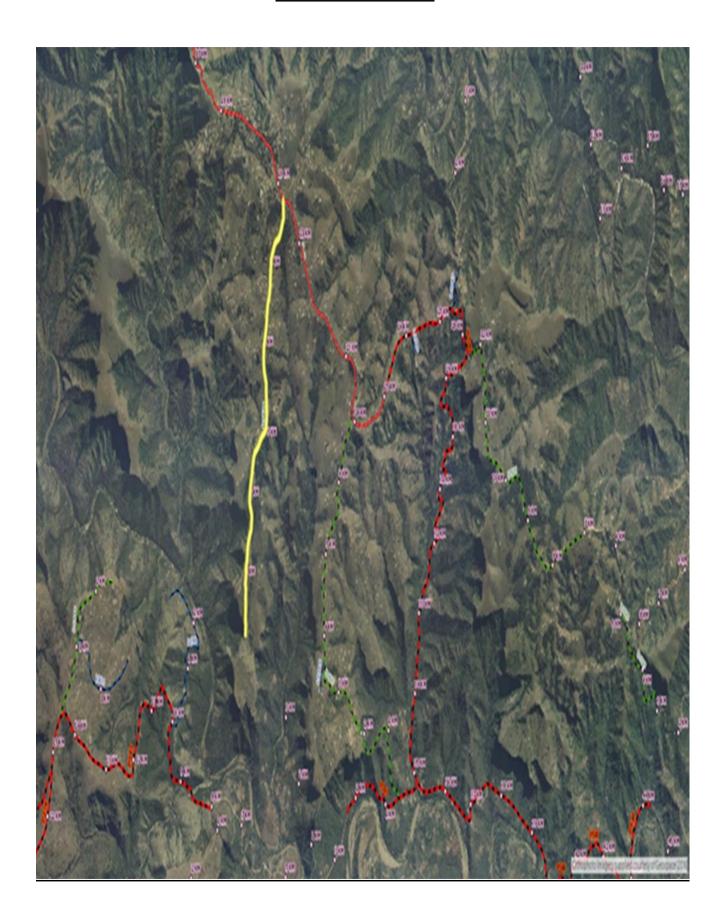

### **CLARIFICATION MEETING VENUE PLAN**

Venue: Department of Transport- Cost Centre Dundee

Direction: Next to Public works (73 Karallendman Street, Dundee, 3000)

Time and date:

(GPS coordinates: 28°09'49.6"S 30°13'14.2"E)